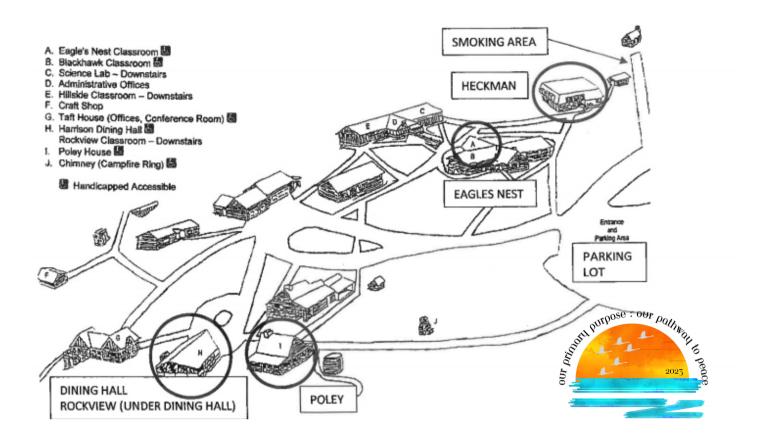

SCAN TO

REGISTER DIGITALLY

## Scholarship & T-shirt info

\_\_\_\_I am in need of a scholarship (up to 50%) Do not send money at this time. You will be contacted regarding a possible scholarship. Best way to reach you \_\_\_\_\_\_

T-Shirt Purchase - \$25.00 per shirt

T-shirt Size/# of shirts: S\_\_\_\_ M\_\_\_\_ L \_\_\_\_ XL\_\_\_\_ 2XL \_\_\_\_ 3XL\_\_\_\_ 4XL\_\_\_\_

Money raised from t-shirts sales goes to Scholarship Fund for next year's retreat Additional scholarship donation amount, if you so desire \$ \_\_\_\_\_

## Additional Payment methods:

venmo

Żelle

G Pay

USING EMAIL ADDRESS FLYINGGEESE2000@GMAIL.COM

By registering, you agree that for yourself and anyone entitled to act on your behalf, you release and discharge the Women's Flying Geese Group and Lorado Taft Fiel